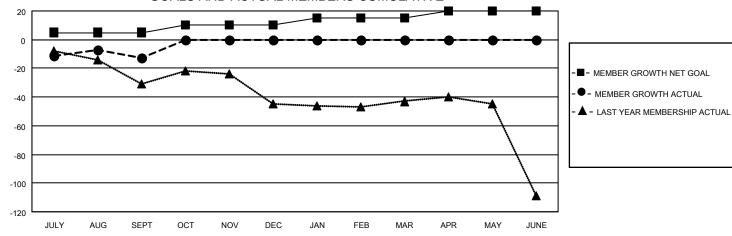

## District 19 H

| Clubs RESULTS FOR 2021-2022 |   |   |   | Members RESULTS FOR 2021-2022 |   |    |    |
|-----------------------------|---|---|---|-------------------------------|---|----|----|
|                             |   |   |   |                               |   |    |    |
| JULY/AUG/SEPT               | 0 | 0 | 0 | JULY/AUG/SEPT                 | 5 | 25 | 31 |
| OCT/NOV/DEC                 | 1 | 0 | 0 | OCT/NOV/DEC                   | 5 | 0  | 0  |
| JAN/FEB/MAR                 | 0 | 0 | 0 | JAN/FEB/MAR                   | 5 | 0  | 0  |
| APR/MAY/JUNE                | 1 | 0 | 0 | APR/MAY/JUNE                  | 5 | 0  | 0  |

Results as of: 9/30/2021